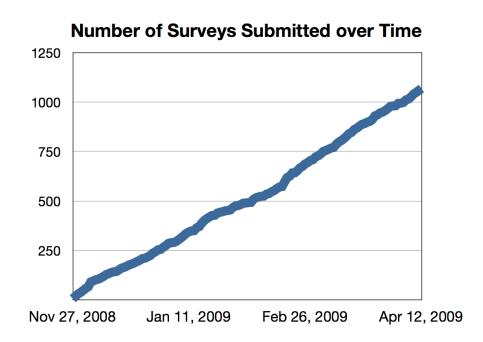

#### Deployment results so far

- 1100+ submitted responses in five months from 17 SPOs.
- Instead of the one survey, Grameen is now using it to evaluate three more applications.
- Lessons learned are feeding the next version.