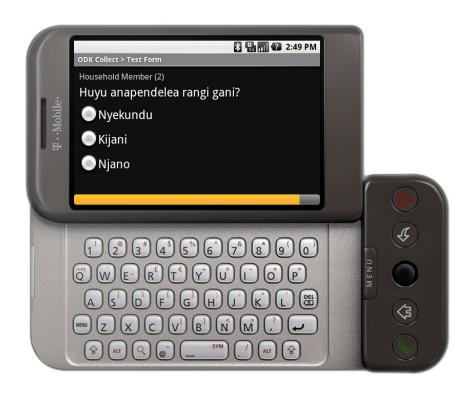

#### Building open and extensible tools

**ODK Collect** - a client which runs on Android and provides rich data gathering

**ODK Aggregate** - a server on App Engine which provides a scalable store