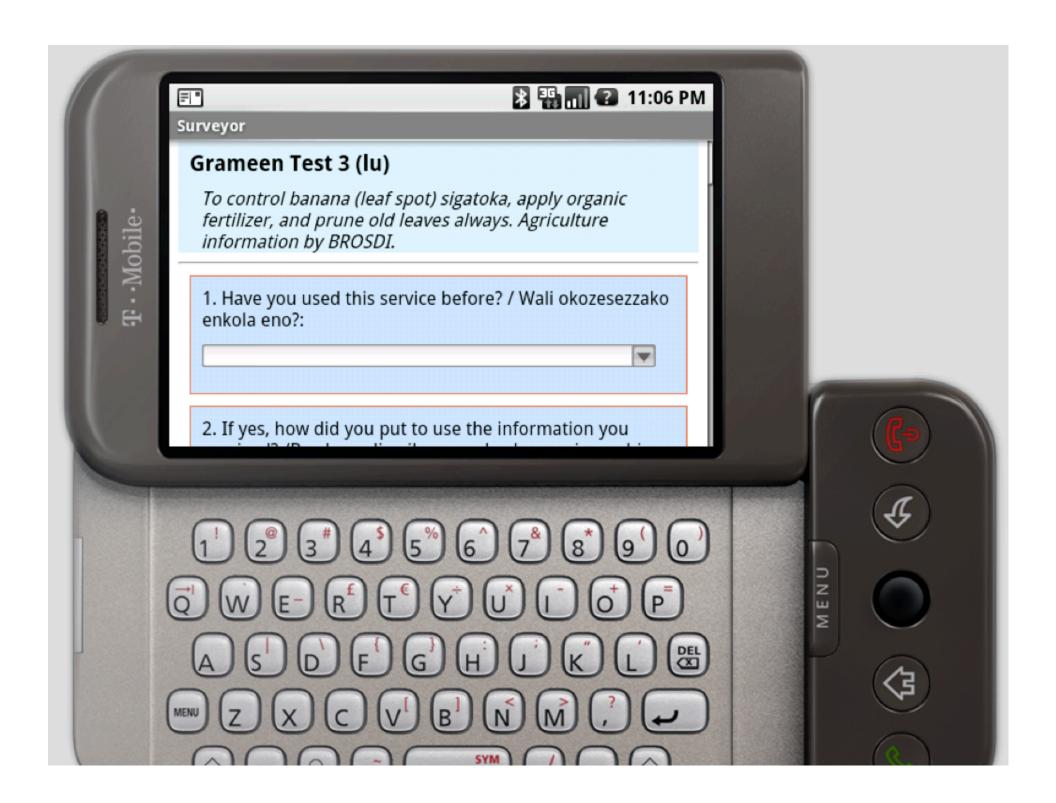

### Deployment driven design

- Partner: Grameen Foundation AppLab in Uganda
- **Application**: Survey to evaluate Farmer's Friend, a Google SMS-based farming database.
- **Scale**: 20 phone operators that send the SMS for farmers in mostly remote regions. 1000 surveys expected.
- Goal: Evaluate functionality of first version, understand user interface issues, experience with local infrastructure.

| is the on for rice om? / za ganno (text) | 6) Do you trust the<br>source of the<br>information? /<br>Wesiga esibukko<br>ya mawulire<br>ganno? (select) | 7) Before this service<br>existed, where would you<br>learn this information? /<br>Nga enkola eno<br>tenabawo, amawulire<br>nga gano<br>wagajjangawa? (text)                                                                                                                                                                                                                                                                                                                                                                                                                                                                                                                                                                                                                                                                                                                                                                                                                                                                                                                                                                                                                                                                                                                                                                                                                                                                                                                                                                                                                                                                                                                                                                                                                                                                                                                                                                                                                                                                                                                                                                   | 8) Would you<br>tell your friends<br>about this<br>service? /<br>Oyinzza<br>okubulira<br>kubano kunkola<br>eno? (select) | 9) This service provides weather<br>and farming information. What<br>other topics would you like to see<br>offered by this service? / Eno<br>enkola ekuwa amawulire gebera<br>yobudde ne byobubilimi, mu ki<br>omulara mwewaliyagadde ofuna<br>amawulire? (text) | 10) Please record your location. / Tekamu ekifo woli. (location) | 11) Please record<br>the time./<br>Tekamu esawa<br>wobuliza embera<br>yobudde. (time) | 12) Please<br>enter the<br>farmer's<br>name./<br>Yingiza mu<br>elinya lyo<br>mulimi. (text) | 13) Please take a picture of the farmer. / Omulimi mukubbe ekiffananyi bwaba ayagadde. (photo) |
|------------------------------------------|-------------------------------------------------------------------------------------------------------------|--------------------------------------------------------------------------------------------------------------------------------------------------------------------------------------------------------------------------------------------------------------------------------------------------------------------------------------------------------------------------------------------------------------------------------------------------------------------------------------------------------------------------------------------------------------------------------------------------------------------------------------------------------------------------------------------------------------------------------------------------------------------------------------------------------------------------------------------------------------------------------------------------------------------------------------------------------------------------------------------------------------------------------------------------------------------------------------------------------------------------------------------------------------------------------------------------------------------------------------------------------------------------------------------------------------------------------------------------------------------------------------------------------------------------------------------------------------------------------------------------------------------------------------------------------------------------------------------------------------------------------------------------------------------------------------------------------------------------------------------------------------------------------------------------------------------------------------------------------------------------------------------------------------------------------------------------------------------------------------------------------------------------------------------------------------------------------------------------------------------------------|--------------------------------------------------------------------------------------------------------------------------|------------------------------------------------------------------------------------------------------------------------------------------------------------------------------------------------------------------------------------------------------------------|------------------------------------------------------------------|---------------------------------------------------------------------------------------|---------------------------------------------------------------------------------------------|------------------------------------------------------------------------------------------------|
| 'N                                       | Yes                                                                                                         | kuba jjaja.                                                                                                                                                                                                                                                                                                                                                                                                                                                                                                                                                                                                                                                                                                                                                                                                                                                                                                                                                                                                                                                                                                                                                                                                                                                                                                                                                                                                                                                                                                                                                                                                                                                                                                                                                                                                                                                                                                                                                                                                                                                                                                                    | Yes                                                                                                                      | ku brosd .                                                                                                                                                                                                                                                       | 0.5276870727539062,<br>33.384087681770325                        | Tue Dec 30<br>18:22:47<br>GMT+03:00<br>2008                                           | kisala.                                                                                     |                                                                                                |
| armers                                   | Yes                                                                                                         | (6)                                                                                                                                                                                                                                                                                                                                                                                                                                                                                                                                                                                                                                                                                                                                                                                                                                                                                                                                                                                                                                                                                                                                                                                                                                                                                                                                                                                                                                                                                                                                                                                                                                                                                                                                                                                                                                                                                                                                                                                                                                                                                                                            |                                                                                                                          | market and where to get farm suply.                                                                                                                                                                                                                              | 0.521652102470398,<br>33.392053842544556                         | Tue Dec 30<br>17:39:06<br>GMT+03:00<br>2008                                           | Peter                                                                                       | View Photo                                                                                     |
|                                          | Ye                                                                                                          |                                                                                                                                                                                                                                                                                                                                                                                                                                                                                                                                                                                                                                                                                                                                                                                                                                                                                                                                                                                                                                                                                                                                                                                                                                                                                                                                                                                                                                                                                                                                                                                                                                                                                                                                                                                                                                                                                                                                                                                                                                                                                                                                |                                                                                                                          | education                                                                                                                                                                                                                                                        | 0.493515, 33.43159                                               | Tue Dec 30<br>13:51:28<br>GMT+03:00<br>2008                                           | mark                                                                                        |                                                                                                |
|                                          | Y                                                                                                           |                                                                                                                                                                                                                                                                                                                                                                                                                                                                                                                                                                                                                                                                                                                                                                                                                                                                                                                                                                                                                                                                                                                                                                                                                                                                                                                                                                                                                                                                                                                                                                                                                                                                                                                                                                                                                                                                                                                                                                                                                                                                                                                                |                                                                                                                          | religious                                                                                                                                                                                                                                                        | -6.712787, 39.215848                                             | Tue Dec 30<br>14:36:38<br>GMT+03:00<br>2008                                           | mwanga                                                                                      |                                                                                                |
|                                          | Yes                                                                                                         | Radio                                                                                                                                                                                                                                                                                                                                                                                                                                                                                                                                                                                                                                                                                                                                                                                                                                                                                                                                                                                                                                                                                                                                                                                                                                                                                                                                                                                                                                                                                                                                                                                                                                                                                                                                                                                                                                                                                                                                                                                                                                                                                                                          | -                                                                                                                        | Ebyobulamu                                                                                                                                                                                                                                                       | 0.45480072498321533,<br>33.63243341445923                        | Wed Dec 31<br>13:22:09<br>GMT+03:00<br>2008                                           | Isa                                                                                         | View Photo                                                                                     |
|                                          | Yes                                                                                                         | ku radio                                                                                                                                                                                                                                                                                                                                                                                                                                                                                                                                                                                                                                                                                                                                                                                                                                                                                                                                                                                                                                                                                                                                                                                                                                                                                                                                                                                                                                                                                                                                                                                                                                                                                                                                                                                                                                                                                                                                                                                                                                                                                                                       |                                                                                                                          | kuradio                                                                                                                                                                                                                                                          | 0.44152379035949707,<br>33.777857422828674                       | Tue Dec 30<br>09:19:43<br>GMT+03:00<br>2008                                           | kyalipa paul                                                                                | View Photo                                                                                     |
|                                          | Y Kiloga                                                                                                    | Lucient Business  Wrotelands  Create  Multiplication  Multipli | 0.000                                                                                                                    | kuradio                                                                                                                                                                                                                                                          | 0.3222459554672241,<br>33.62784683704376                         | Thu Jan 01<br>08:01:45<br>GMT+03:00<br>2009                                           | wandavu<br>fazali                                                                           | View Photo                                                                                     |
|                                          | Ye                                                                                                          | v.ampilis<br>(mieże)                                                                                                                                                                                                                                                                                                                                                                                                                                                                                                                                                                                                                                                                                                                                                                                                                                                                                                                                                                                                                                                                                                                                                                                                                                                                                                                                                                                                                                                                                                                                                                                                                                                                                                                                                                                                                                                                                                                                                                                                                                                                                                           |                                                                                                                          | kuradio                                                                                                                                                                                                                                                          | 0.33593058586120605,<br>33.61358284950256                        | Thu Jan 01<br>08:47:19<br>GMT+03:00<br>2009                                           | were robert                                                                                 | View Photo                                                                                     |
|                                          | Yes 7                                                                                                       | P. Comment                                                                                                                                                                                                                                                                                                                                                                                                                                                                                                                                                                                                                                                                                                                                                                                                                                                                                                                                                                                                                                                                                                                                                                                                                                                                                                                                                                                                                                                                                                                                                                                                                                                                                                                                                                                                                                                                                                                                                                                                                                                                                                                     |                                                                                                                          | kuradio                                                                                                                                                                                                                                                          | 0.3223317861557007,<br>33.62767517566681                         | Thu Jan 01<br>08:56:41<br>GMT+03:00<br>2009                                           | were robert                                                                                 | View Photo                                                                                     |
|                                          | Yes                                                                                                         | radio                                                                                                                                                                                                                                                                                                                                                                                                                                                                                                                                                                                                                                                                                                                                                                                                                                                                                                                                                                                                                                                                                                                                                                                                                                                                                                                                                                                                                                                                                                                                                                                                                                                                                                                                                                                                                                                                                                                                                                                                                                                                                                                          | Yes                                                                                                                      | football                                                                                                                                                                                                                                                         | 0.6275242567062378,<br>33.02615761756897                         | Thu Jan 01<br>09:29:42<br>GMT+03:00<br>2009                                           | lugoloobi                                                                                   |                                                                                                |