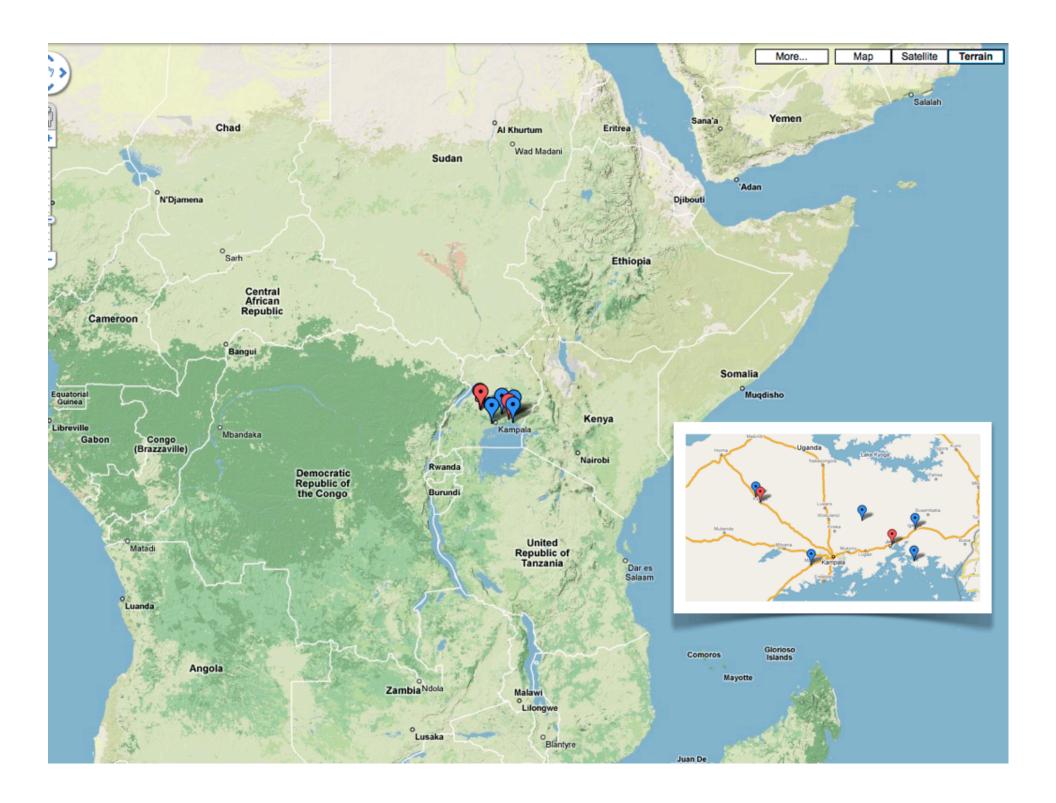

### Deployment driven design

- Partner: Grameen Foundation AppLab in Uganda
- **Application**: Survey to evaluate Farmer's Friend, a Google SMS-based farming database.
- **Scale**: 20 phone operators that send the SMS for farmers in mostly remote regions. 1000 surveys expected.
- Goal: Evaluate functionality of first version, understand user interface issues, experience with local infrastructure.

#### Deployment results so far

- 1100+ submitted responses in five months from 17 SPOs.
- Instead of the one survey, Grameen is now using it to evaluate three more applications.
- Lessons learned are feeding the next version.