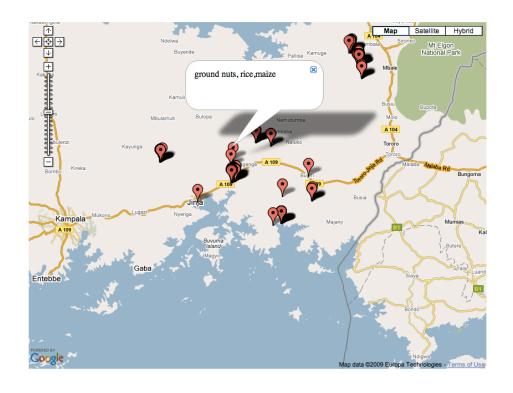

### Deployment driven design

- Partner: Grameen Foundation AppLab in Uganda
- **Application**: Survey to evaluate Farmer's Friend, a Google SMS-based farming database.
- **Scale**: 20 phone operators that send the SMS for farmers in mostly remote regions. 1000 surveys expected.
- Goal: Evaluate functionality of first version, understand user interface issues, experience with local infrastructure.

| is the on for rice om? / za ganno (text) | 6) Do you trust the<br>source of the<br>information? /<br>Wesiga esibukko<br>ya mawulire<br>ganno? (select) | 7) Before this service<br>existed, where would you<br>learn this information? /<br>Nga enkola eno<br>tenabawo, amawulire<br>nga gano<br>wagajjangawa? (text)                                                                                                                                                                                                                                                                                                                                                                                                                                                                                                                                                                                                                                                                                                                                                                                                                                                                                                                                                                                                                                                                                                                                                                                                                                                                                                                                                                                                                                                                                                                                                                                                                                                                                                                                                                                                                                                                                                                                                                   | 8) Would you<br>tell your friends<br>about this<br>service? /<br>Oyinzza<br>okubulira<br>kubano kunkola<br>eno? (select) | 9) This service provides weather<br>and farming information. What<br>other topics would you like to see<br>offered by this service? / Eno<br>enkola ekuwa amawulire gebera<br>yobudde ne byobubilimi, mu ki<br>omulara mwewaliyagadde ofuna<br>amawulire? (text) | 10) Please record your location. / Tekamu ekifo woli. (location) | 11) Please record<br>the time./<br>Tekamu esawa<br>wobuliza embera<br>yobudde. (time) | 12) Please<br>enter the<br>farmer's<br>name./<br>Yingiza mu<br>elinya lyo<br>mulimi. (text) | 13) Please take a picture of the farmer. / Omulimi mukubbe ekiffananyi bwaba ayagadde. (photo) |
|------------------------------------------|-------------------------------------------------------------------------------------------------------------|--------------------------------------------------------------------------------------------------------------------------------------------------------------------------------------------------------------------------------------------------------------------------------------------------------------------------------------------------------------------------------------------------------------------------------------------------------------------------------------------------------------------------------------------------------------------------------------------------------------------------------------------------------------------------------------------------------------------------------------------------------------------------------------------------------------------------------------------------------------------------------------------------------------------------------------------------------------------------------------------------------------------------------------------------------------------------------------------------------------------------------------------------------------------------------------------------------------------------------------------------------------------------------------------------------------------------------------------------------------------------------------------------------------------------------------------------------------------------------------------------------------------------------------------------------------------------------------------------------------------------------------------------------------------------------------------------------------------------------------------------------------------------------------------------------------------------------------------------------------------------------------------------------------------------------------------------------------------------------------------------------------------------------------------------------------------------------------------------------------------------------|--------------------------------------------------------------------------------------------------------------------------|------------------------------------------------------------------------------------------------------------------------------------------------------------------------------------------------------------------------------------------------------------------|------------------------------------------------------------------|---------------------------------------------------------------------------------------|---------------------------------------------------------------------------------------------|------------------------------------------------------------------------------------------------|
| 'N                                       | Yes                                                                                                         | kuba jjaja.                                                                                                                                                                                                                                                                                                                                                                                                                                                                                                                                                                                                                                                                                                                                                                                                                                                                                                                                                                                                                                                                                                                                                                                                                                                                                                                                                                                                                                                                                                                                                                                                                                                                                                                                                                                                                                                                                                                                                                                                                                                                                                                    | Yes                                                                                                                      | ku brosd .                                                                                                                                                                                                                                                       | 0.5276870727539062,<br>33.384087681770325                        | Tue Dec 30<br>18:22:47<br>GMT+03:00<br>2008                                           | kisala.                                                                                     |                                                                                                |
| armers                                   | Yes                                                                                                         | (6)                                                                                                                                                                                                                                                                                                                                                                                                                                                                                                                                                                                                                                                                                                                                                                                                                                                                                                                                                                                                                                                                                                                                                                                                                                                                                                                                                                                                                                                                                                                                                                                                                                                                                                                                                                                                                                                                                                                                                                                                                                                                                                                            |                                                                                                                          | market and where to get farm suply.                                                                                                                                                                                                                              | 0.521652102470398,<br>33.392053842544556                         | Tue Dec 30<br>17:39:06<br>GMT+03:00<br>2008                                           | Peter                                                                                       | View Photo                                                                                     |
|                                          | Ye                                                                                                          |                                                                                                                                                                                                                                                                                                                                                                                                                                                                                                                                                                                                                                                                                                                                                                                                                                                                                                                                                                                                                                                                                                                                                                                                                                                                                                                                                                                                                                                                                                                                                                                                                                                                                                                                                                                                                                                                                                                                                                                                                                                                                                                                |                                                                                                                          | education                                                                                                                                                                                                                                                        | 0.493515, 33.43159                                               | Tue Dec 30<br>13:51:28<br>GMT+03:00<br>2008                                           | mark                                                                                        |                                                                                                |
|                                          | Y                                                                                                           |                                                                                                                                                                                                                                                                                                                                                                                                                                                                                                                                                                                                                                                                                                                                                                                                                                                                                                                                                                                                                                                                                                                                                                                                                                                                                                                                                                                                                                                                                                                                                                                                                                                                                                                                                                                                                                                                                                                                                                                                                                                                                                                                |                                                                                                                          | religious                                                                                                                                                                                                                                                        | -6.712787, 39.215848                                             | Tue Dec 30<br>14:36:38<br>GMT+03:00<br>2008                                           | mwanga                                                                                      |                                                                                                |
|                                          | Yes                                                                                                         | Radio                                                                                                                                                                                                                                                                                                                                                                                                                                                                                                                                                                                                                                                                                                                                                                                                                                                                                                                                                                                                                                                                                                                                                                                                                                                                                                                                                                                                                                                                                                                                                                                                                                                                                                                                                                                                                                                                                                                                                                                                                                                                                                                          | -                                                                                                                        | Ebyobulamu                                                                                                                                                                                                                                                       | 0.45480072498321533,<br>33.63243341445923                        | Wed Dec 31<br>13:22:09<br>GMT+03:00<br>2008                                           | Isa                                                                                         | View Photo                                                                                     |
|                                          | Yes                                                                                                         | ku radio                                                                                                                                                                                                                                                                                                                                                                                                                                                                                                                                                                                                                                                                                                                                                                                                                                                                                                                                                                                                                                                                                                                                                                                                                                                                                                                                                                                                                                                                                                                                                                                                                                                                                                                                                                                                                                                                                                                                                                                                                                                                                                                       |                                                                                                                          | kuradio                                                                                                                                                                                                                                                          | 0.44152379035949707,<br>33.777857422828674                       | Tue Dec 30<br>09:19:43<br>GMT+03:00<br>2008                                           | kyalipa paul                                                                                | View Photo                                                                                     |
|                                          | Y Kiloga                                                                                                    | Lucient Business  Wrotelands  Create  Multiplication  Multipli | 0.000                                                                                                                    | kuradio                                                                                                                                                                                                                                                          | 0.3222459554672241,<br>33.62784683704376                         | Thu Jan 01<br>08:01:45<br>GMT+03:00<br>2009                                           | wandavu<br>fazali                                                                           | View Photo                                                                                     |
|                                          | Ye                                                                                                          | v.ampilis<br>(mieże)                                                                                                                                                                                                                                                                                                                                                                                                                                                                                                                                                                                                                                                                                                                                                                                                                                                                                                                                                                                                                                                                                                                                                                                                                                                                                                                                                                                                                                                                                                                                                                                                                                                                                                                                                                                                                                                                                                                                                                                                                                                                                                           |                                                                                                                          | kuradio                                                                                                                                                                                                                                                          | 0.33593058586120605,<br>33.61358284950256                        | Thu Jan 01<br>08:47:19<br>GMT+03:00<br>2009                                           | were robert                                                                                 | View Photo                                                                                     |
|                                          | Yes 7                                                                                                       | P. Comment                                                                                                                                                                                                                                                                                                                                                                                                                                                                                                                                                                                                                                                                                                                                                                                                                                                                                                                                                                                                                                                                                                                                                                                                                                                                                                                                                                                                                                                                                                                                                                                                                                                                                                                                                                                                                                                                                                                                                                                                                                                                                                                     |                                                                                                                          | kuradio                                                                                                                                                                                                                                                          | 0.3223317861557007,<br>33.62767517566681                         | Thu Jan 01<br>08:56:41<br>GMT+03:00<br>2009                                           | were robert                                                                                 | View Photo                                                                                     |
|                                          | Yes                                                                                                         | radio                                                                                                                                                                                                                                                                                                                                                                                                                                                                                                                                                                                                                                                                                                                                                                                                                                                                                                                                                                                                                                                                                                                                                                                                                                                                                                                                                                                                                                                                                                                                                                                                                                                                                                                                                                                                                                                                                                                                                                                                                                                                                                                          | Yes                                                                                                                      | football                                                                                                                                                                                                                                                         | 0.6275242567062378,<br>33.02615761756897                         | Thu Jan 01<br>09:29:42<br>GMT+03:00<br>2009                                           | lugoloobi                                                                                   |                                                                                                |