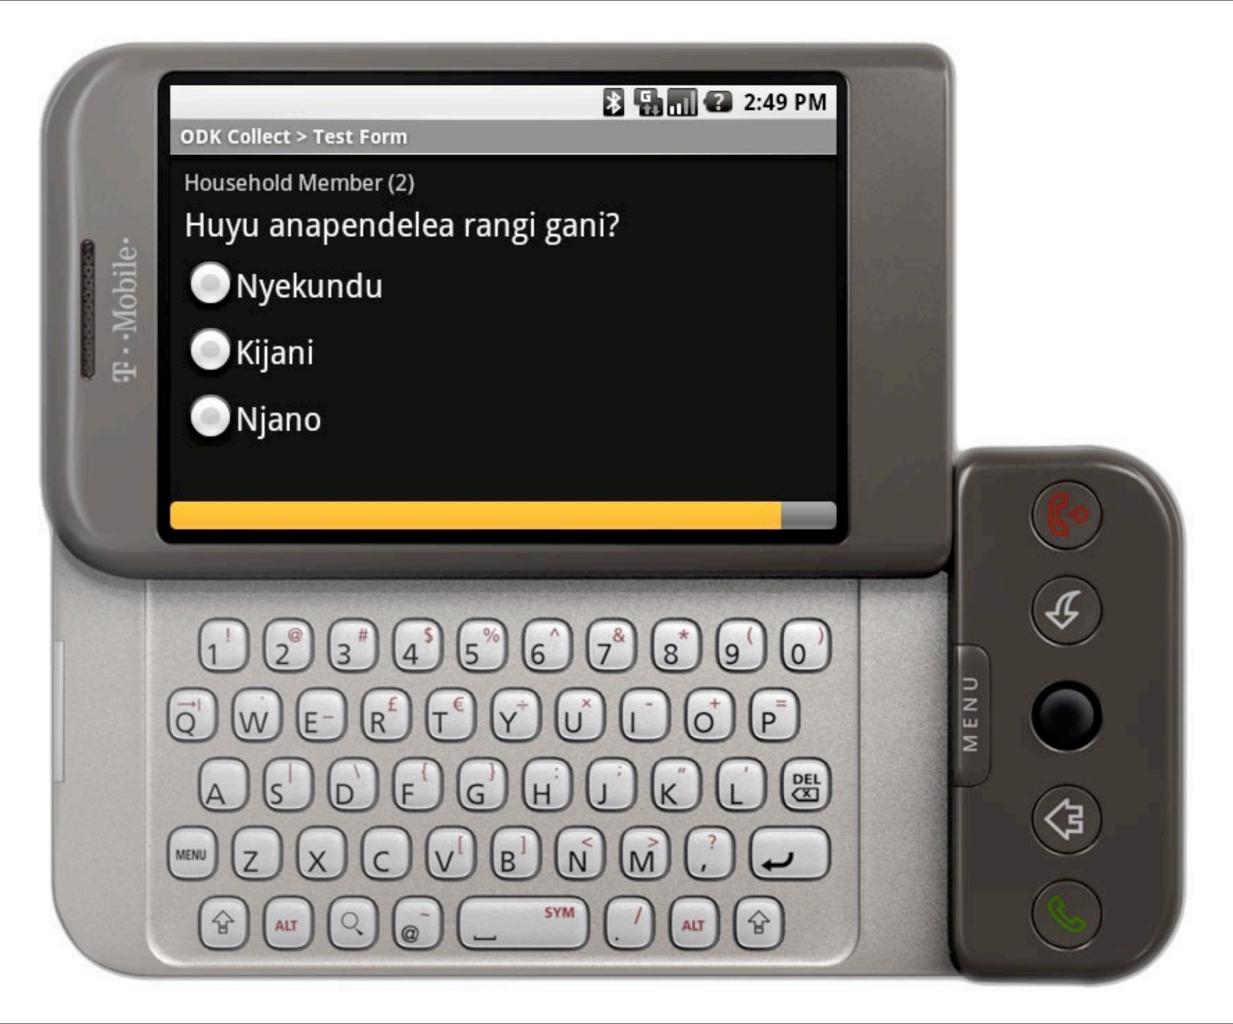

#### **ODK Collect**

- ODK Collect is powerful phone based replacement for your paper forms.
- Collect is built on the Android platform and can collect a variety of form data types: text, location, photos, video, audio, and barcodes.