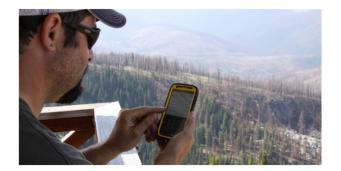

and the Internet could help

#### Open Data Kit replaces paper with phones and tablets



#### ODK's forms are like mini-apps that anyone can make



## Grameen Foundation uses ODK for agricultural extension

### Carter Center uses ODK to monitor elections

CAR

### Jane Goodall Institute uses ODK for forest monitoring







#### Need help from mobile data collection experts?

Nafundi has helped thousands of organizations collect millions of forms and surveys. Our users include Google, New York City, Carter Center, Kiva, USAID, WHO, CDC, Jane Goodall Institute, Westat, Grameen Foundation, and many others.

Learn More

Nafundi designs, builds, deploys, and supports mobile data collection software. We started Open Data Kit, the best way to build forms, collect data, and aggregate results.



Nafundi ensures Johns Hopkins can monitor and evaluate research globally

"We've used Open Data Kit for years and we love it. Our latest project needed new features that were not in ODK Collect and so we came to Nafundi for help. We knew it would be a lot of work in a short amount of time but they delivered big time. If you need changes to ODK done well and on time, I can't recommend Nafundi enough."



## Nafundi works with Google to monitor changes to the Earth's ecosystems

"I've been working with Nafundi's founders since 2009, from the Amazon rain forest to the heart of Africa. They have a rare ability to discern the essence of a problem and deliver solutions that are easy to use, work at scale, and make a difference."

Rebecca Moore

Engineering Manager Google Earth Outreach, Google