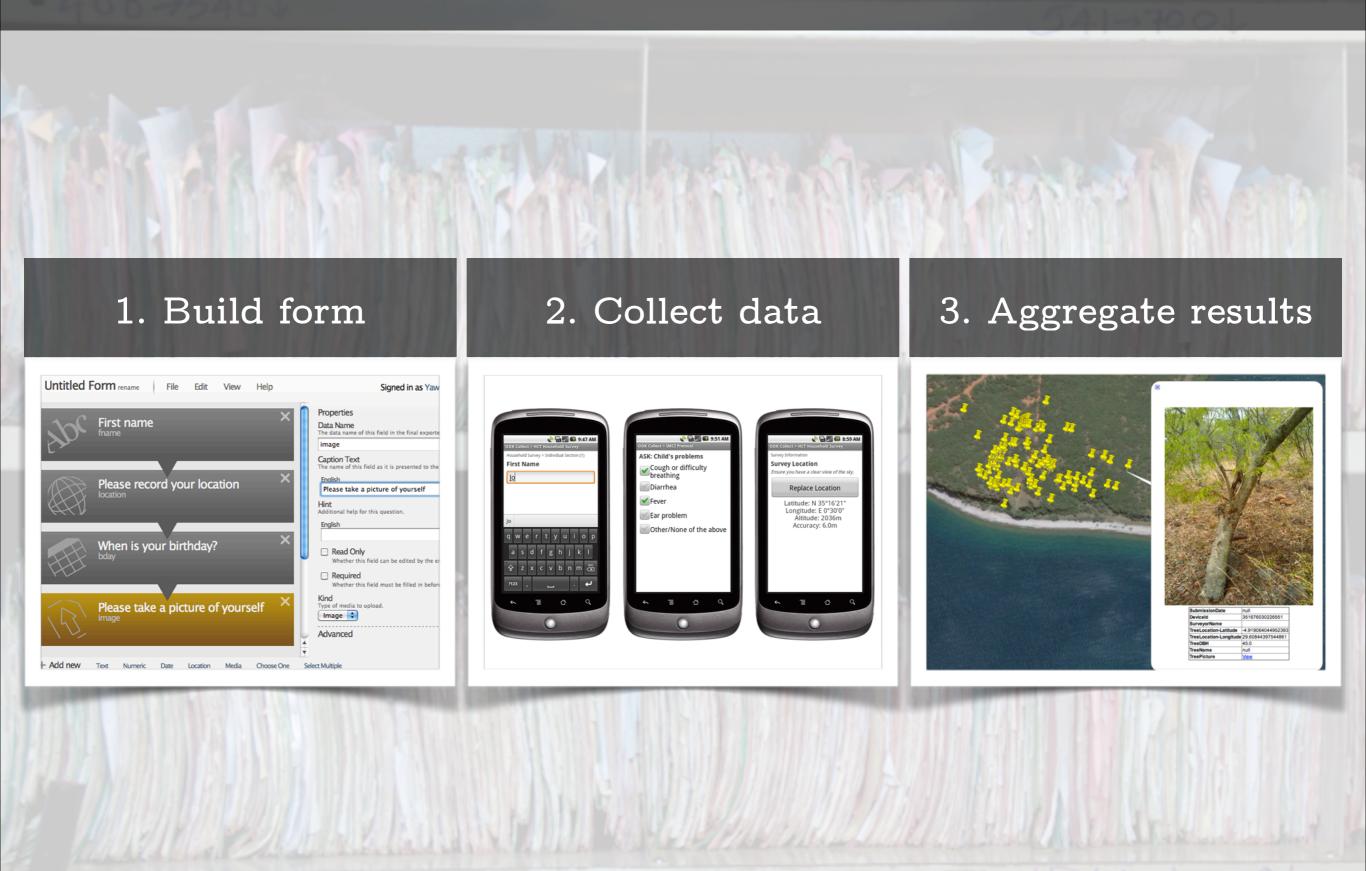

#### Open Data Kit replaces paper with phones and tablets

#### ODK's forms are like mini-apps that anyone can make