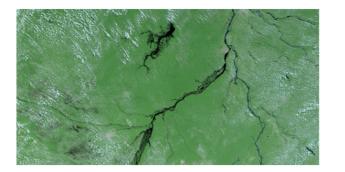

## Nafundi works with Google to monitor changes to the Earth's ecosystems

"I've been working with Nafundi's founders since 2009, from the Amazon rain forest to the heart of Africa. They have a rare ability to discern the essence of a problem and deliver solutions that are easy to use, work at scale, and make a difference."