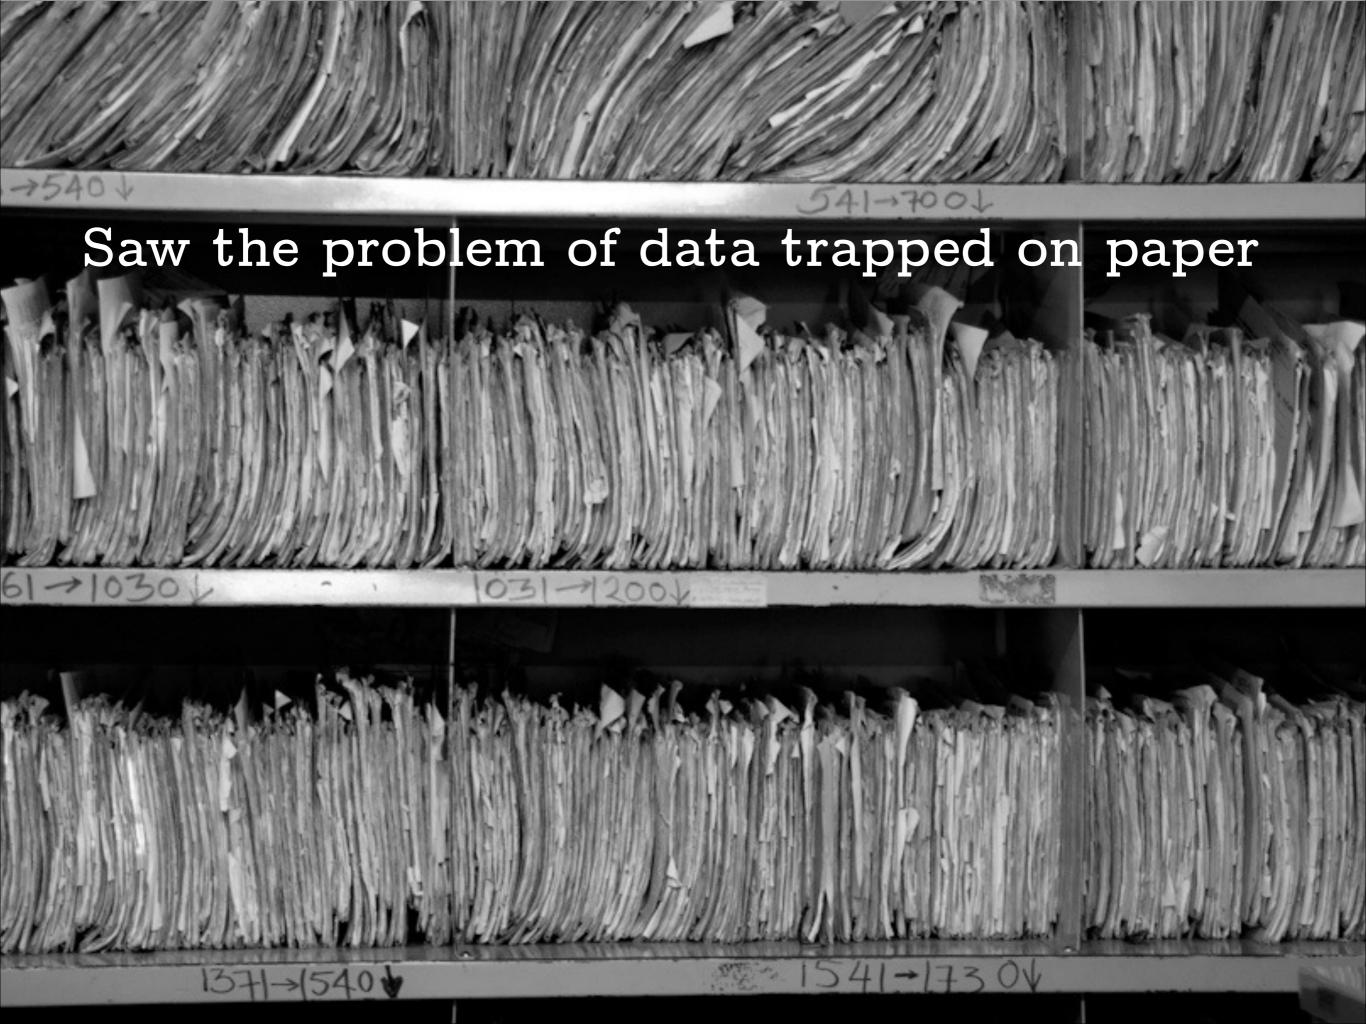

# Learned to love STEM in Ghana

# Came to America and found programming



Discovered computing was profitable

Built a unique set of skills

: aft

# Tried even more things, then quit

00

Became a knowledge producer

## Moved to rural Africa





# Figured phones and the Internet could help

#### Open Data Kit replaces paper with phones and tablets



#### ODK's forms are like mini-apps that anyone can make



## Grameen Foundation uses ODK for agricultural extension

### Carter Center uses ODK to monitor elections

CAR

### Jane Goodall Institute uses ODK for forest monitoring







#### Need help from mobile data collection experts?

Nafundi has helped thousands of organizations collect millions of forms and surveys. Our users include Google, New York City, Carter Center, Kiva, USAID, WHO, CDC, Jane Goodall Institute, Westat, Grameen Foundation, and many others.

Learn More

Nafundi designs, builds, deploys, and supports mobile data collection software. We started Open Data Kit, the best way to build forms, collect data, and a