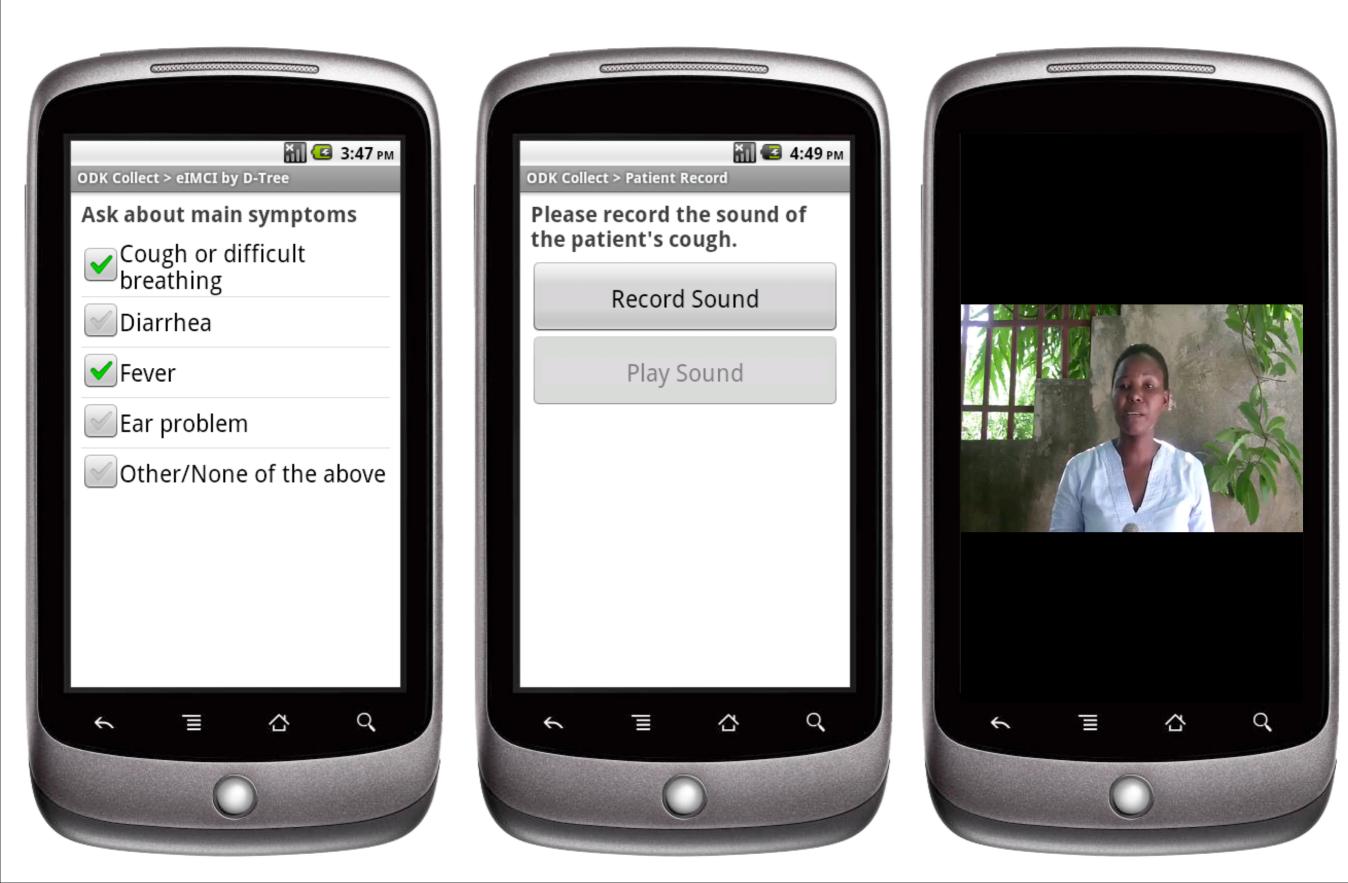

# Learned to love STEM in Ghana

# Came to America and found programming



Discovered computing was profitable

Built a unique set of skills

: aft

# Tried even more things, then quit

00

Became a knowledge producer

## Moved to rural Africa





# Figured phones and the Internet could help

#### Open Data Kit replaces paper with phones and tablets



#### ODK's forms are like mini-apps that anyone can make



## Grameen Foundation uses ODK for agricultural extension

### Carter Center uses ODK to monitor elections

CAR

### Jane Goodall Institute uses ODK for forest monitoring







#### Need help from mobile data collection experts?

Nafundi has helped thousands of organizations collect millions of forms and surveys. Our users include Google, New York City, Carter Center, Kiva, USAID, WHO, CDC, Jane Goodall Institute, Westat, Grameen Foundation, and many others.

Learn More

Nafundi designs, builds, deploys, and supports mobile data collection software. We started Open Data Kit, the best way to build forms, collect data, and aggregate results.



Nafundi ensures Johns Hopkins can monitor and evaluate research globally

"We've used Open Data Kit for years and we love it. Our latest project n